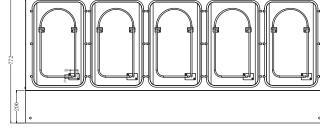

# **TECHNICAL DRAWINGS** AND DIMENSIONS

| 46648                                  |
|----------------------------------------|
| FW-CN-0005-FH                          |
| Approximately 212°F / 100°C            |
| 5000W                                  |
| 240V / 60Hz / 1Ph                      |
| 20.83                                  |
| Stainless Steel                        |
| Polyethylene                           |
| 5 (Pans not included)                  |
| 20.78" x 12.8" x 6" (full size)        |
| 69.7" x 18" x 2"   1770 x 462 x 50 mm  |
| 72" x 7.9" x 0.5"   1830 x 200 x 12 mm |
| 72" x 30" x 34"   1830 x 772 x 870 mm  |
| 75" x 25" x 20"   1910x640x520mm       |
| 68kgs.   150lbs.                       |
| 88kg.   194lbs.                        |