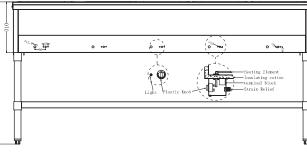

| Polyethylene                           |
| 5 (Pans not included)                  |
| 20.78" x 12.8" x 6" (full size)        |
| 69.7" x 18" x 2"   1770 x 462 x 50 mm  |
| 72" x 7.9" x 0.5"   1830 x 200 x 12 mm |
| 72" x 30" x 34"   1830 x 772 x 870 mm  |
| 75" x 25" x 20"   1910x640x520mm       |
| 68kgs.   150lbs.                       |
| 88kg.   194lbs.                        |



### **FEATURES**

- Stainless steel structure with individual control
- Adjustable stainless steel undershelf and removable Polyethylene cutting board
- Adjustable stainless steel feet
- Stainless steel heating element
- 5 independent infinite controls
- Pans not included

#### **OPTIONAL ACCESSORIES**

- Full Size Pan (Item 80258)
- Spillage Pan (Item 80907)





# **TECHNICAL DRAWINGS** AND DIMENSIONS







#### OMCAN INC.

ephone: 1-800-465-0234 ax: (905) 607-0234 Email: sales@omcan.com Website: www.omcan.com





Follow us to keep up to date with the latest news and offers