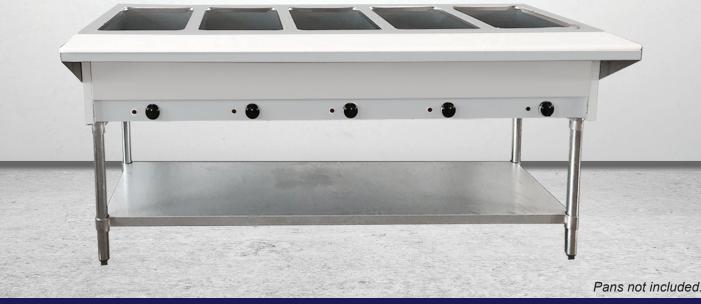

## 72-INCH STAINLESS STEEL ELECTRIC OPEN WELL HOT FOOD TABLE WITH 5 PANS CAPACITY, CUTTING BOARD AND UNDERSHELF

Item: 46648 Model: FW-CN-0005-FH

KEEP YOUR HOT FOODS READILY AVAILABLE AT SAFE TEMPERATURE Perfect for buffet and catering services, Omcan's 72-inch Stainless Steel Electric Open Well Hot Food Table with Cutting Board and Undershelf is designed to keep your hot foods readily available at safe temperature. With a durable stainless steel construction, this food warmer has a convenient undershelf where you could store extra serving utensils, food pans, or any other kitchen tools that you need, as well as a polycarbonate cutting board as an extra work space in case you need to fill out food pans or plates.

### **FEATURES**

- Stainless steel structure with individual control
- Adjustable stainless steel undershelf and removable Polyethylene cutting board
- Adjustable stainless steel feet
- Stainless steel heating element
- 5 independent infinite controls
- Pans not included