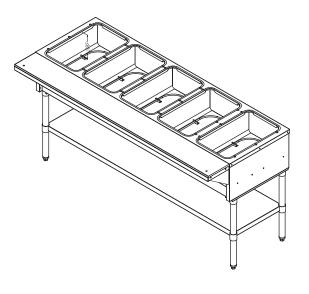

## 72-INCH STAINLESS STEEL ELECTRIC OPEN WELL HOT FOOD TABLE WITH 5 PANS CAPACITY, CUTTING BOARD AND UNDERSHELF

Item: 46648 Model: FW-CN-0005-FH

KEEP YOUR HOT FOODS READILY AVAILABLE AT SAFE TEMPERATURE Perfect for buffet and catering services, Omcan's 72-inch Stainless Steel Electric Open Well Hot Food Table with Cutting Board and Undershelf is designed to keep your hot foods readily available at safe temperature. With a durable stainless steel construction, this food warmer has a convenient undershelf where you could store extra serving utensils, food pans, or any other kitchen tools that you need, as well as a polycarbonate cutting board as an extra work space in case you need to fill out food pans or plates.

### **FEATURES**

- Stainless steel structure with individual control
- Adjustable stainless steel undershelf and removable Polyethylene cutting board
- Adjustable stainless steel feet
- Stainless steel heating element
- 5 independent infinite controls
- Pans not included